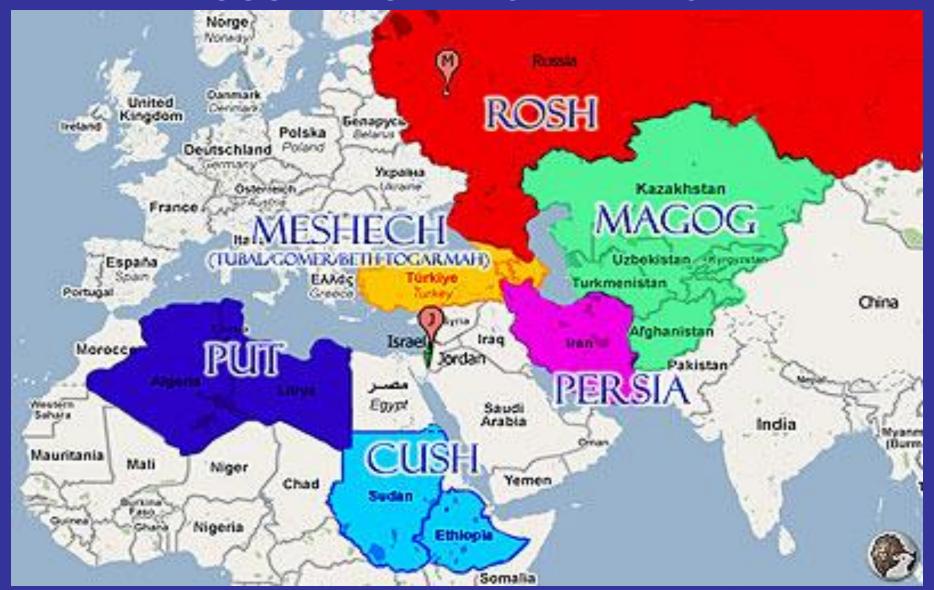

## GOG -MAGOG RUSSIAN-ISLAMIC ALLIANCE

### **MAGOG**

### NATIONS MENTIONED IN EZEKIEL 38, 39

- Gog leader of an alliance of nations; identified as the prince of Rosh, Meshech, and Tubal
- Magog Russia Ez. 38:6,15; 39:2 say it is a nation from the north; currently living in the Land of Magog, Rosh (Russia), Meshech (Moscow), Tubal (S. Russia area) is Russia, S. Russian republics, and N. Turkey; 35 40% of Russia's army are Muslims
- 3. Persia Iran; in Ezekiel's time made up of N. Iraq, Iran, and E. Turkey
- Ethiopia from Cush and use to include Sudan and Ethiopia
- 5. Libya Libya, Algeria
- 6. **Gomer** geographical area we know as **Eastern Europe**
- 7. Togormah Armenia