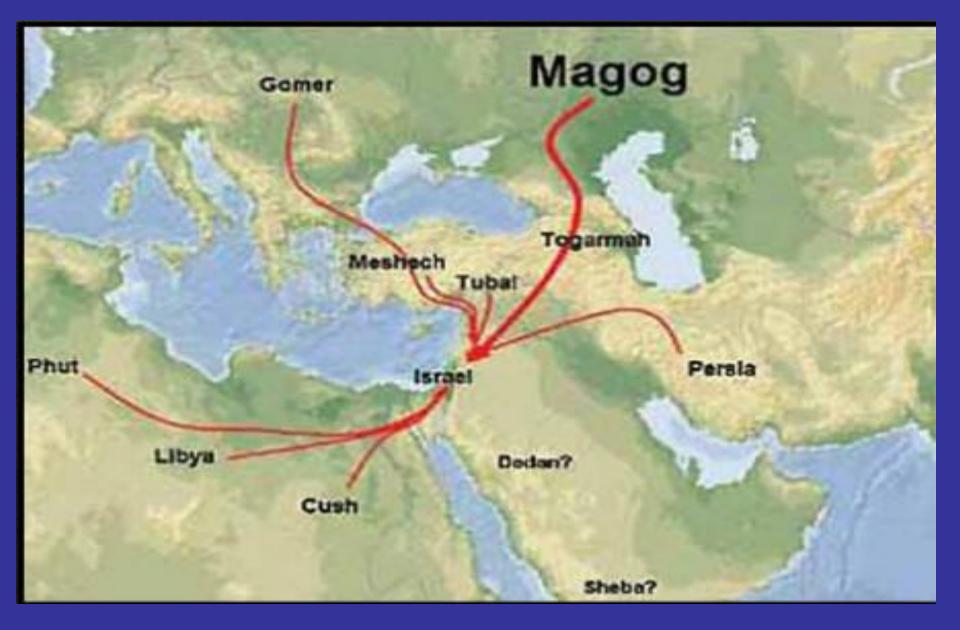

## GOG -MAGOG RUSSIAN-ISLAMIC ALLIANCE

### **MAGOG**

### NATIONS MENTIONED IN EZEKIEL 38, 39

- Gog leader of an alliance of nations; identified as the prince of Rosh, Meshech, and Tubal
- Magog Russia Ez. 38:6,15; 39:2 say it is a nation from the north; currently living in the Land of Magog, Rosh (Russia), Meshech (Moscow), Tubal (S. Russia area) is Russia, S. Russian republics, and N. Turkey; 35 40% of Russia's army are Muslims
- 3. Persia Iran; in Ezekiel's time made up of N. Iraq, Iran, and E. Turkey
- Ethiopia from Cush and use to include Sudan and Ethiopia
- 5. Libya Libya, Algeria
- 6. **Gomer** geographical area we know as **Eastern Europe**
- 7. Togormah Armenia