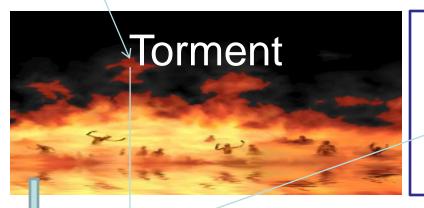

#### **HADES/SHEOL**

NT OT

**Torment Side** 

e Great

Gulf Fixed **PARIDISE** 

Abraham's Bosom

Comfort Side