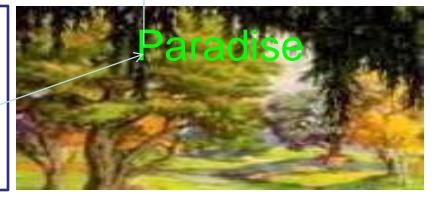

#### **HADES/SHEOL**

NT OT

**Torment Side** 

e Great

Gulf Fixed **PARIDISE** 

Abraham's Bosom

Comfort Side